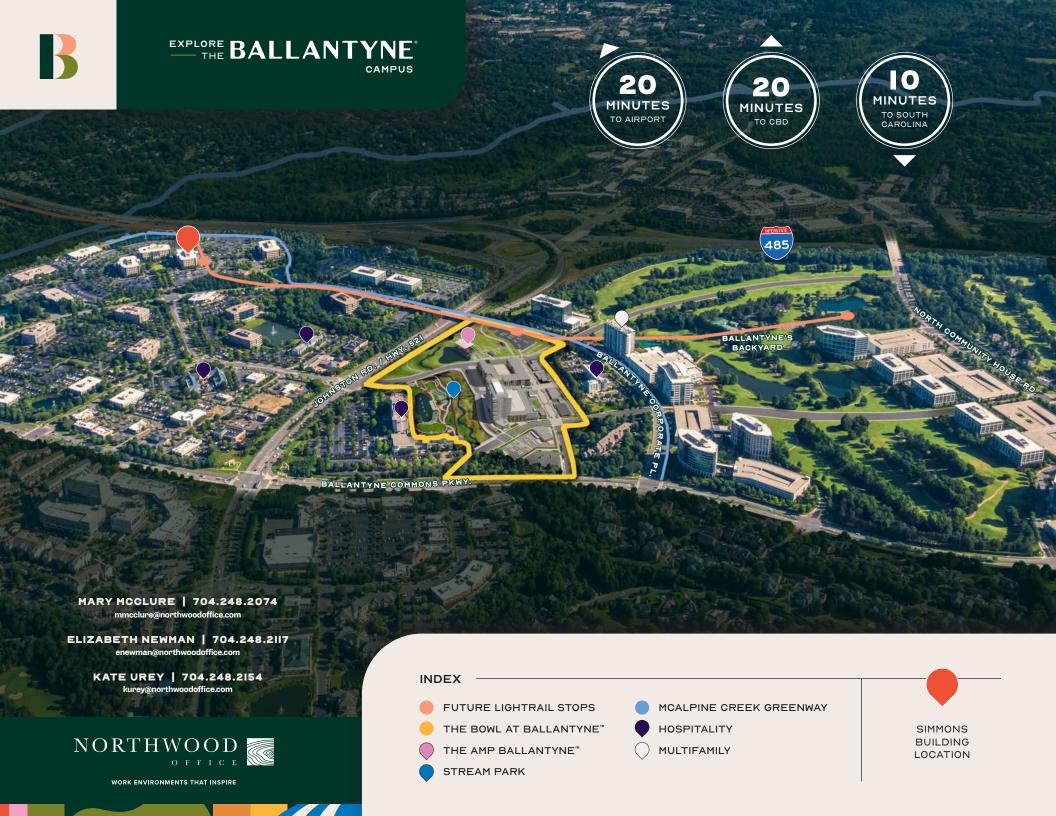

## SIMMONS

**I3840 BALLANTYNE CORPORATE PLACE** +/- I32K SF

#### **FEATURES & AMENITIES**

- ▶ FULL BUILDING AVAILABILITY
- ▶ SIGNAGE OPPORTUNITY VISIBLE FROM I-485
- **BALCONIES**
- ▶ COLLABORATIVE OUTDOOR SPACE WITH WIFI
- ▶ ON-SITE ROTATING FOOD TRUCKS
- ▶ ADJACENT TO SARA'S YMCA
- ▶ DAYCARE NEARBY
- ▶ GREENWAY ACCESS
- ▶ WELL HSR

# ELEVATING THE WORKDAY EXPERIENCE AT BALLANTYNE®

Acres of open green space, excellent customer service, convenient lifestyle amenities and exclusive customer perks — all powered by one owner. With a multitude of office buildings and variety of space available, the single-owner advantage gives customers the flexibility to grow in a work environment that inspires.