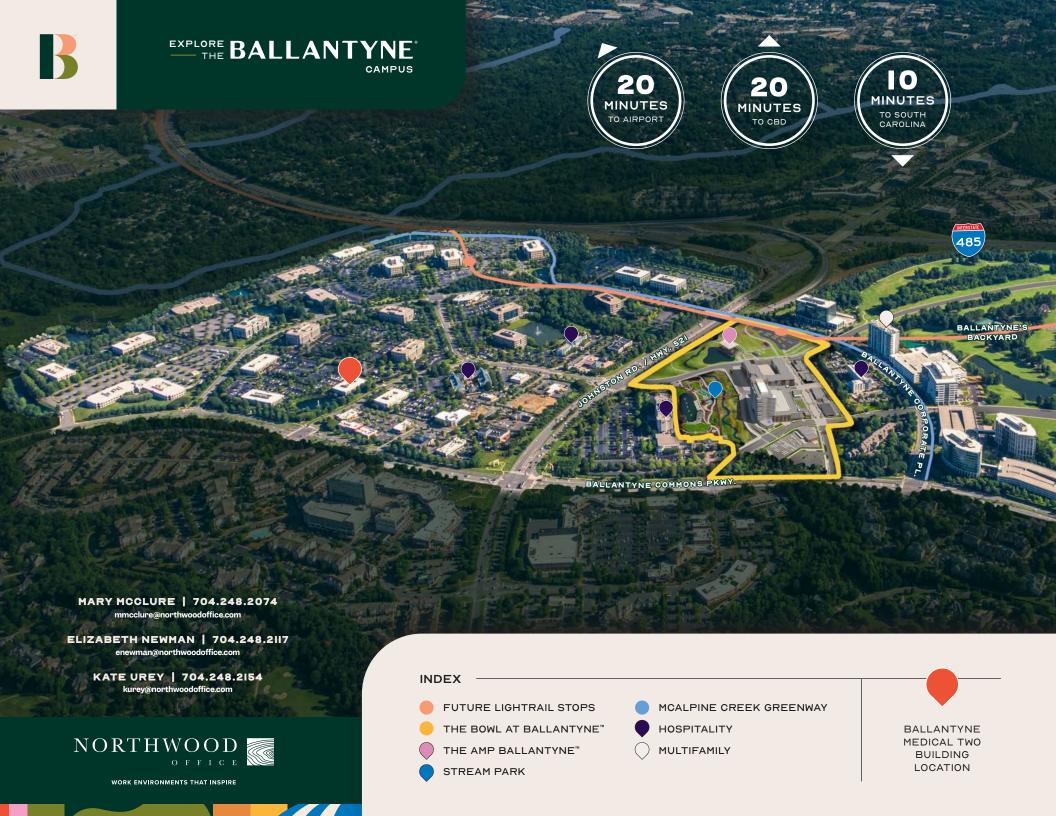

# ELEVATING THE WORKDAY EXPERIENCE AT BALLANTYNE®

Ballantyne is an internationally recognized 535-acre campus owned and managed by Northwood Office. Join a dynamic, mixed-use community with more than 250 high-quality customers in the heart of Charlotte's highest concentration of college-educated employees. Located near new roads and The Bowl at Ballantyne™, this property offers easy access for residents, office workers and guests.

## LEARN MORE AT GOBALLANTYNE.COM