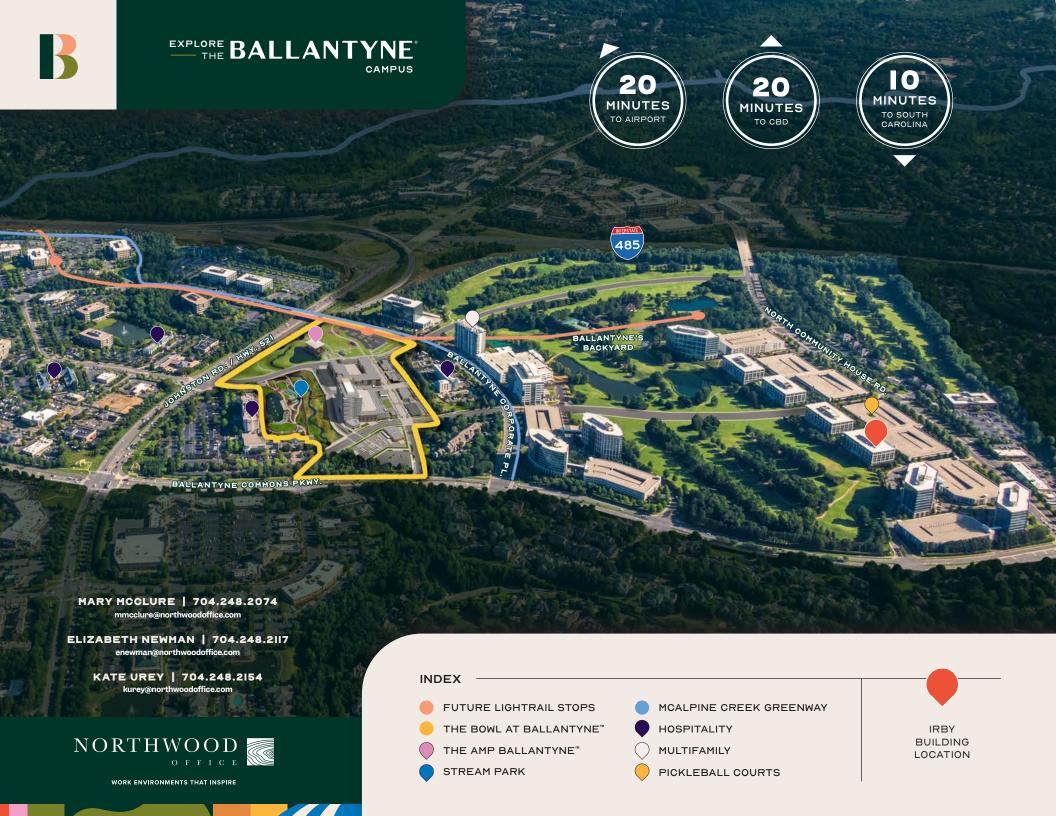

# IRBY

II325 NORTH COMMUNITY HOUSE ROAD +/- I55K SF

# ELEVATING THE WORKDAY EXPERIENCE AT BALLANTYNE®

Acres of open green space, excellent customer service, convenient lifestyle amenities and exclusive customer perks — all powered by one owner. With a multitude of office buildings and variety of space available, the single-owner advantage gives customers the flexibility to grow in a work environment that inspires.

LEARN MORE AT GOBALLANTYNE.COM