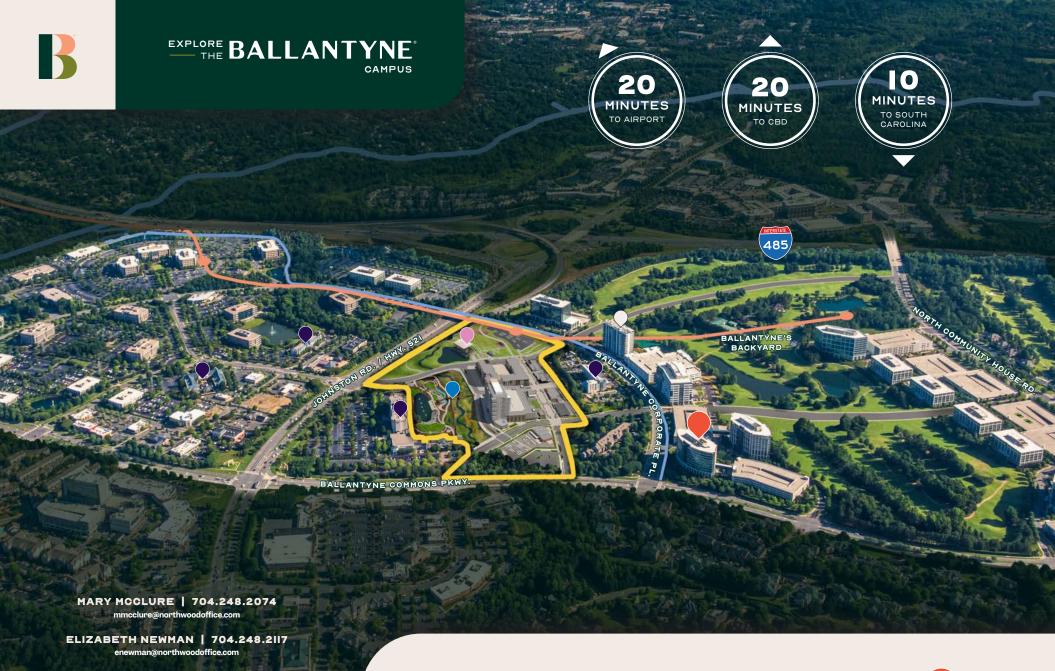

INDEX

FUTURE LIGHTRAIL STOPS

THE BOWL AT BALLANTYNE<sup>™</sup>

THE AMP BALLANTYNE<sup>™</sup>

STREAM PARK

MCALPINE CREEK GREENWAY

HARRIS

BUILDING

LOCATION

HOSPITALITY

MULTIFAMILY

()

| KATE UREY   | 704.248.2154   |
|-------------|----------------|
| kurey@porth | woodoffice.com |

WORK ENVIRONMENTS THAT INSPIRE