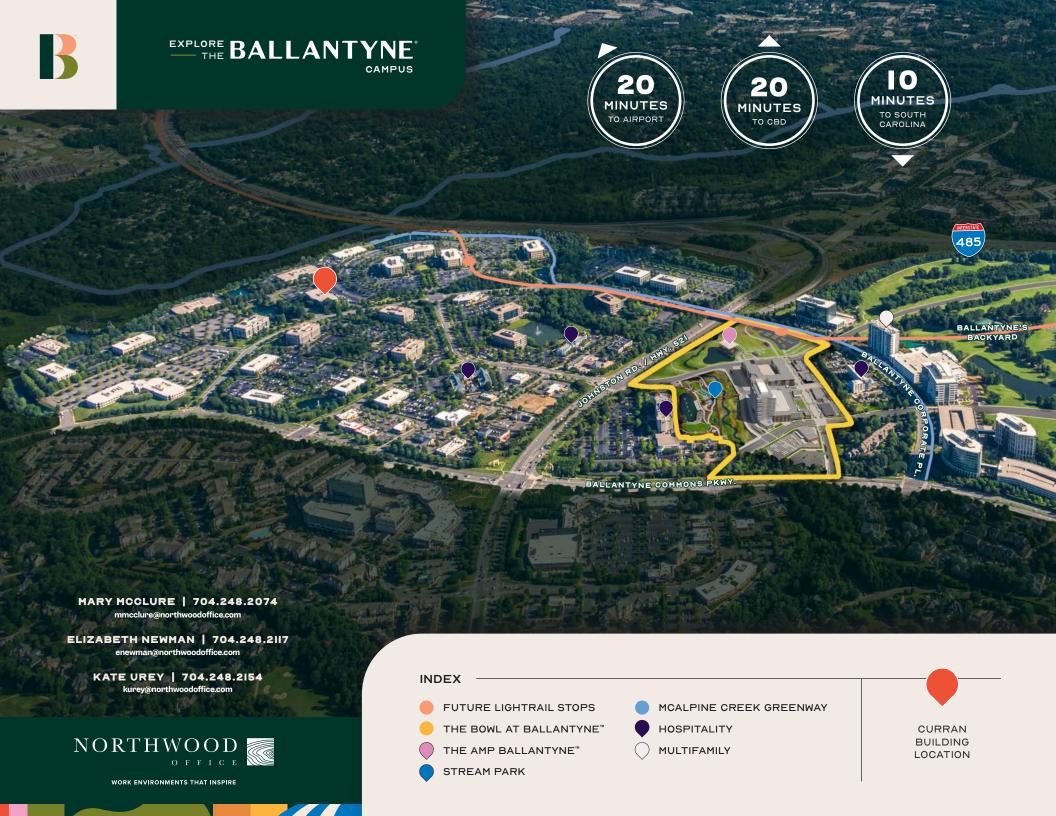

## **CURRAN**

**I3950 BALLANTYNE CORPORATE PLACE** +/- 92K SF

#### **FEATURES & AMENITIES**

- ▶ SPEC SUITE AVAILABILITY
- ▶ ADJACENT PARK
- **▶** WALKING TRAILS
- ▶ WALKABLE TO ROTATING FOOD TRUCKS
- ▶ ENERGY STAR CERTIFIED + WELL HSR

# ELEVATING THE WORKDAY EXPERIENCE AT BALLANTYNE®

Acres of open green space, excellent customer service, convenient lifestyle amenities and exclusive customer perks — all powered by one owner. With a multitude of office buildings and variety of space available, the single-owner advantage gives customers the flexibility to grow in a work environment that inspires.