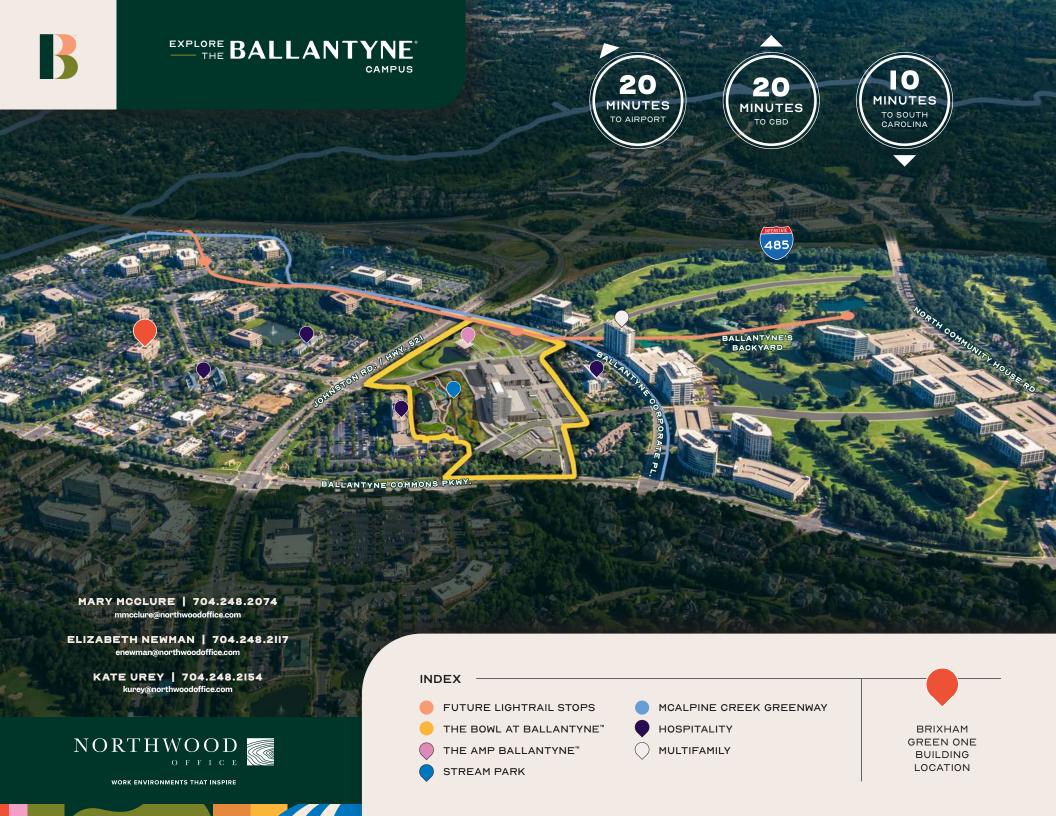

## ELEVATING THE WORKDAY EXPERIENCE AT BALLANTYNE®

Acres of open green space, excellent customer service, convenient lifestyle amenities and exclusive customer perks — all powered by one owner. With a multitude of office buildings and variety of space available, the single-owner advantage gives customers the flexibility to grow in a work environment that inspires.

LEARN MORE AT GOBALLANTYNE.COM

100+

Dining/Retail Options

600

Hotel Rooms

**LIVE MUSIC** 

Outdoor Amphitheater

20+ MILES

Walking Paths + Bike Lanes

**GREENWAY** 

Access

**100+ ACRES** 

Dedicated Green Space

**100+ EVENTS** 

Engaging Experiences