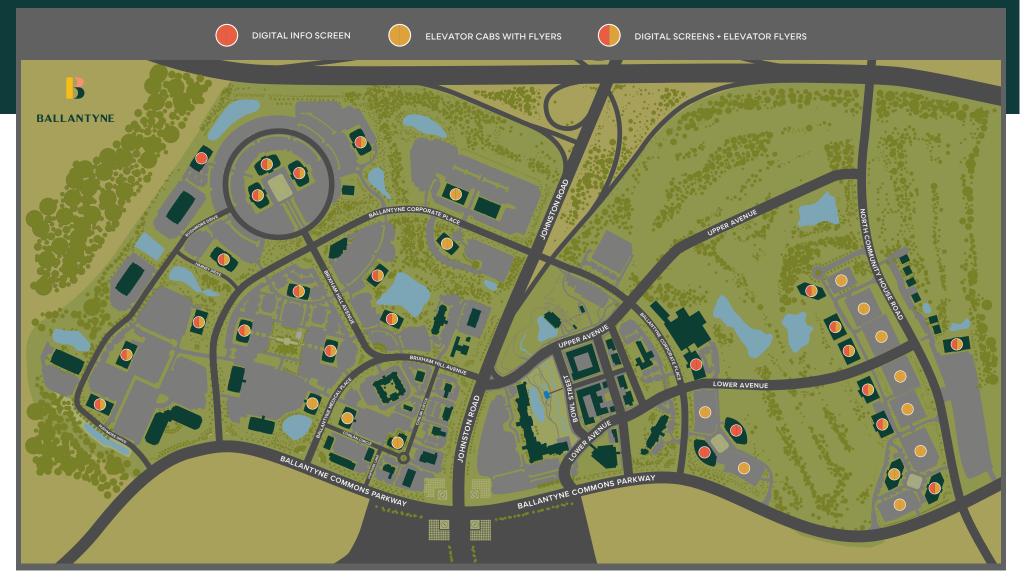

# ADVERTISING OPPORTUNITIES

CONNECT WITH A CAPTIVE AUDIENCE OF 18,000 PEOPLE IN BALLANTYNE

DISCOUNTS AVAILABLE FOR BUNDLED ADS

### ELEVATOR ADVERTISEMENTS

Rise to the top by advertising in the eleveators at Ballantyne.

**5+** ELEVATOR CAB DISPLAYS THROUGHOUT BALLANTYNE

### DIGITAL SCREEN ADS

Go digital by advertising on eye-catching display screens located in lobbies at Ballantyne.

**20+** DIGITAL SCREENS THROUGH BALLANTYNE

DIGITAL AD IMPRESSIONS: