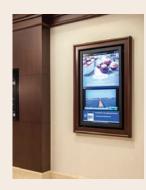

### DIGITAL SCREEN ADS

Go digital by advertising on eye-catching display screens located in lobbies at Ballantyne.

**20+** DIGITAL SCREENS THROUGH BALLANTYNE

DIGITAL AD IMPRESSIONS:

## YOUR AD SECONDS 330 TIMES APPEARS: 12 AT A TIME 330 PER DAY