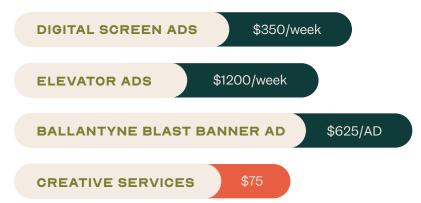

# ADVERTISING OPPORTUNITIES

CONNECT WITH A CAPTIVE AUDIENCE OF 18,000 PEOPLE IN BALLANTYNE

DISCOUNTS AVAILABLE FOR BUNDLED ADS

### ELEVATOR ADVERTISEMENTS

Rise to the top by advertising in the eleveators at Ballantyne.

**5+** ELEVATOR CAB DISPLAYS THROUGHOUT BALLANTYNE

### DIGITAL SCREEN ADS

Go digital by advertising on eye-catching display screens located in lobbies at Ballantyne.

**20+** DIGITAL SCREENS THROUGH BALLANTYNE

DIGITAL AD IMPRESSIONS:

### BALLANTYNE BLAST BANNER AD

Expand your reach by advertising with a link at the top of our monthly e-newsletter that reaches.

### AD SPECIFICATIONS

If creating an ad, please visit **goBallantyne.com** visit download the correct template and full design checklist.

ART DEADLINES

ES

ALL ADS ARE DUE <u>ONE WEEK</u> PRIOR TO THE SCHEDULED START DATE.